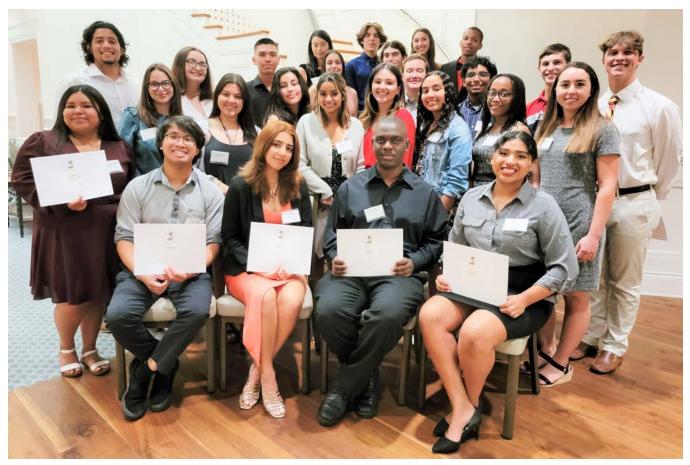

## THE FOUNDERS SCHOLARSHIP FUND AWARDED 28 COLLIER COUNTY STUDENTS WITH COLLEGE SCHOLARSHIPS TOTALING \$672,000

College scholarships were awarded to 28 Collier County students by The Founders Scholarship Fund (FSF) during a celebration reception on April 28 at Club Pelican Bay. Soon-to-be high school grads, along with many parents and family members, and Founders Fund Board members, gathered to get acquainted during the event.

Everyone in attendance was excited for the confirming news that scholarships were raised from \$3,000 per year for four years to \$6,000 per year. A total of \$672,000 in scholarships were awarded at the reception.

## 28 COLLIER COUNTY STUDENTS AWARDED SCHOLARSHIPS

Until this year, each student received \$3,000 per year. However, with the recent increase, each student will receive \$6,000 per year amounting to a \$24,000 scholarship. Since the organization was founded in 1991 by golf members of Club Pelican Bay, FSF has awarded over \$5 million in scholarships to more than 775 Collier County students. Scholarships are non-restrictive and are given to help students with college and post high-school educational expenses.

At the celebration, incoming Board Chair Pat Chadwick welcomed the students and their families and then introduced Bob Tyre, Scholarship Committee Chair, who presented each student with their scholarship packet. Each student then spoke briefly about their college choice and area of study which covered a wide gamut from bioengineering to entrepreneurship.