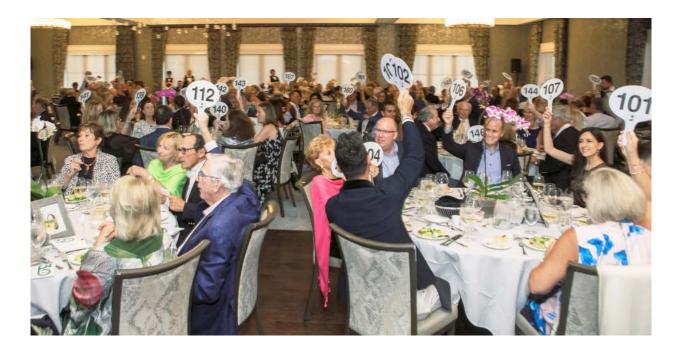

## THE FOUNDERS FUND RAISES OVER \$1 MILLION FOR COLLEGE SCHOLARSHIPS

More Collier County high school graduates will be able to receive college scholarships this coming year thanks to the generosity of Club Pelican Bay members, donors and corporate sponsors who supported The Founders Scholarship Fund 2022 Ed Brennan Memorial Golf Tournament and Banquet.

The two-day event was held at Club Pelican Bay with the banquet and auction held on April 4 and the golf tournament on April 5. Over 250 guests were in attendance for the banquet and nearly 200 participated in the golf tournament. The total amount raised from the two-day event was record breaking and totaled \$1,075,245.

The biennial fundraising event is held every other year and includes a banquet with silent and live auctions and a golf tournament. Auctioneer Scott Robertson worked his magic during the 'Ask' which raised a total of \$505,000 to support the scholarship fund.